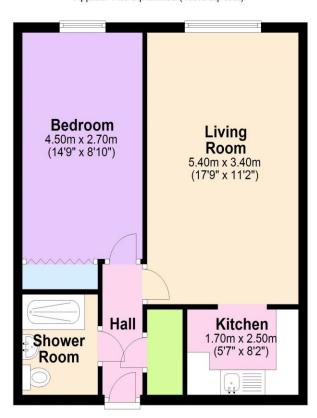

# Visit us at retirementhomesearch.co.uk

Flat
Approx. 44.6 sq. metres (480.5 sq. feet)

### Total area: approx. 44.6 sq. metres (480.5 sq. feet)

This floor plan is for illustrative purposes only and is not to scale. Where measurements are shown, these are approximate and should not be relied upon. Total square area includes the entirety of the property and any outbuildings/garages. Sanitary ware and kitchen fittings are representative only and approximate to actual position, shape and style. No liability is accepted in respect of any consequential loss arising from the use of this plan.

Reproduced under licence from Evolve Partnership Limited. All rights reserved.

Plan produced using PlanUp.